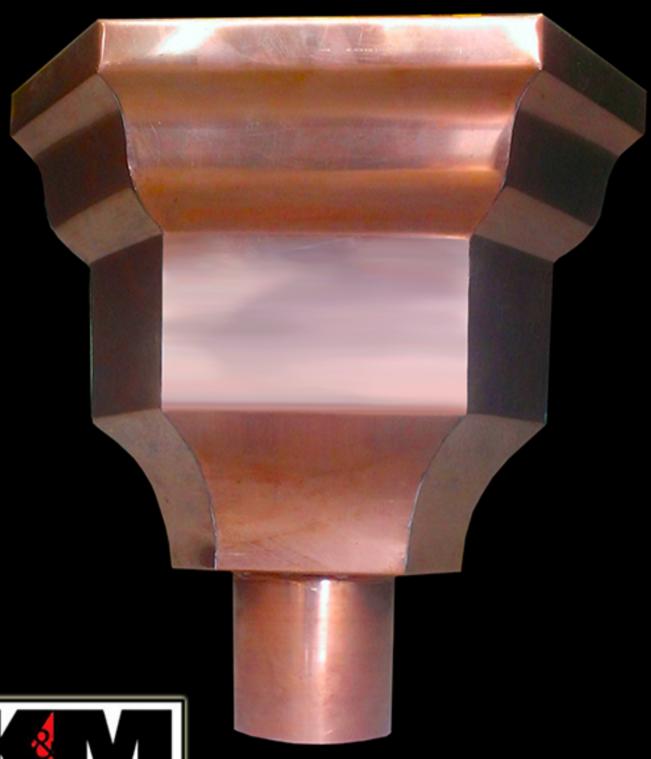

## **THE EXCALIBUR** -AVAILABLE IN COPPER, LEAD COATED COPPER, ZINC OR STEEL -CAN ACCOMODATE 3" & 4" ROUND DOWNSPOUT OR 2"x3" & 3"x4" CORRUGATED OR PLAIN DOWNSPOUT **OVAL OUTLET SIZE VARIES DEPENDING ON THE TYPE OF DOWNSPOUT SELECTED** 8-1/4" 3/4" 6-5/8" 4-5/8"