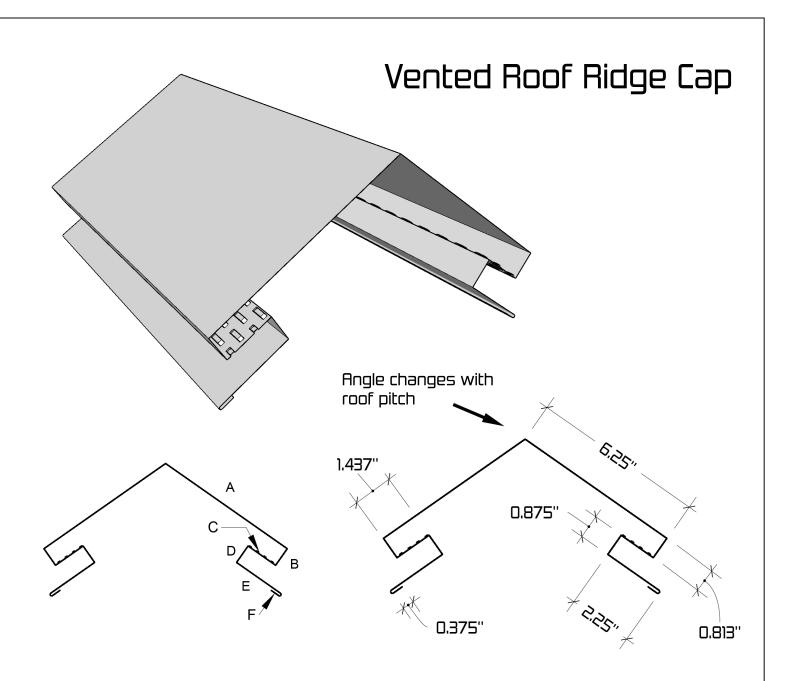

| All Material Choices |        |            |        |       |                |       |  |
|----------------------|--------|------------|--------|-------|----------------|-------|--|
| А                    | В      | C (Vented) | 0      | E     | F (closed Hem) | Stock |  |
| 6.25"                | 0.813" | 1.437"     | 0.875" | 2.25" | 0.375"         | 24"   |  |

Available in Kynar® 0.032" aluminum and 24 gauge steel, 24 gauge galvalume, copper, freedom gray™, lead coated copper, zinc and 24 gauge stainless steel. Available in other materials as special order.

Available in 10' lenghts