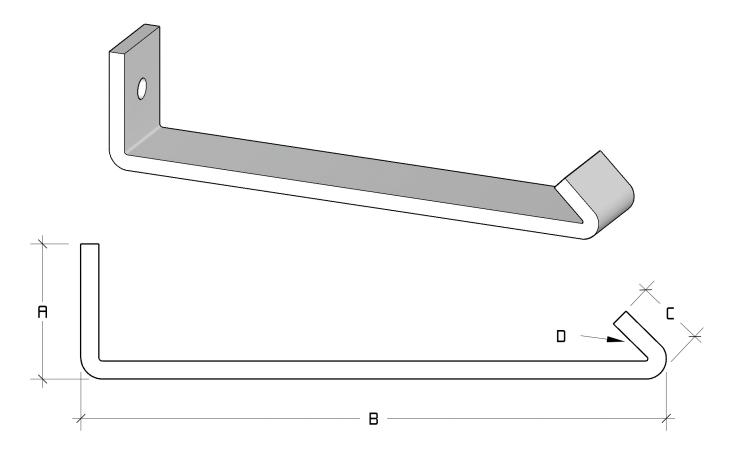

## Crossbar Heavy Duty Gutter Hanger

Available in 3/16" aluminum and copper bar stock as well as 1/8" stainless steel. Fits most manufacturer's large Box Gutters and K-Style Gutters. Please check dimensions. Works with all K&M's standard Box Gutters and K-Style Gutters.

| 3/16" Copper and Aluminum Bar |        |     |        |      |  |  |  |
|-------------------------------|--------|-----|--------|------|--|--|--|
| Size                          | А      | В   | С      | ٥    |  |  |  |
| 5"                            | 1.437" | 5"  | 0.687" | 0.5" |  |  |  |
| 6"                            | 1.437" | 6"  | 0.687" | 0.5" |  |  |  |
| 7"                            | 1.437" | 7"  | 0.687" | 0.5" |  |  |  |
| 8"                            | 1.437" | 8"  | 0.687" | 0.5" |  |  |  |
| 9"                            | 1.437" | 9"  | 0.687" | 0.5" |  |  |  |
| 10"                           | 1.437" | 10" | 0.687" | 0.5" |  |  |  |

| 1/8" Stainless Steel Bar |      |        |      |                   |  |  |  |  |
|--------------------------|------|--------|------|-------------------|--|--|--|--|
| А                        | В    | С      | ٥    | Stock (Actual)    |  |  |  |  |
| 1.375"                   | 5"   | 0.687" | 0.5" | 6.437" (6.562")   |  |  |  |  |
| 1.375"                   | 6"   | 0.687" | 0.5" | 7.437" (7.562")   |  |  |  |  |
| 1.375"                   | 7"   | 0.687" | 0.5" | 8.437" (8.562")   |  |  |  |  |
| 1.375"                   | 8"   | 0.687" | 0.5" | 9.437" (9.562")   |  |  |  |  |
| 1.375"                   | 9"   | 0.687" | 0.5" | 10.437" (10.562") |  |  |  |  |
| 1.375"                   | יםו" | 0.687" | 0.5" | 11.437" (11.562") |  |  |  |  |