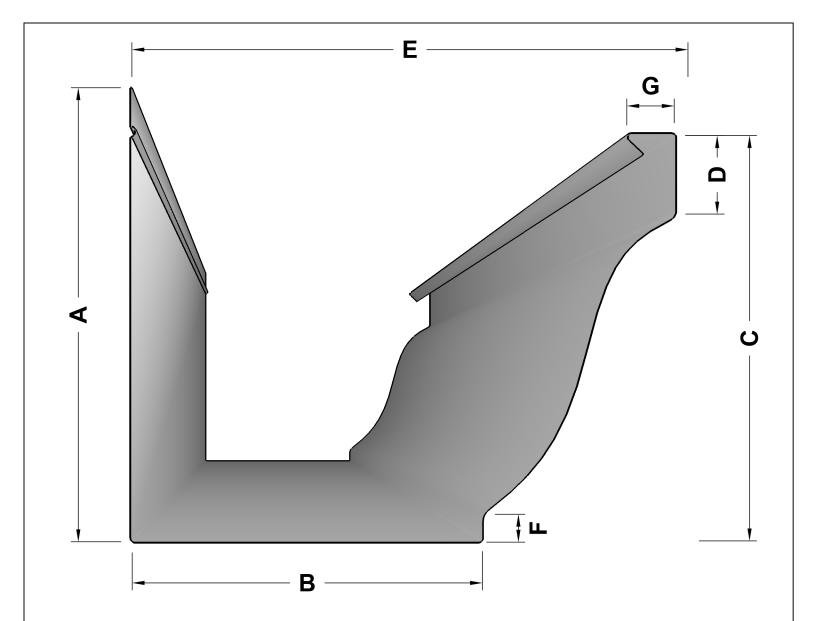

## **Dimensions for Standard Gutter Sizes**

| SIZE LOC. | Α      | В       | С      | D     | E  | F     | G     |
|-----------|--------|---------|--------|-------|----|-------|-------|
| 4K        | 3 1/8" | 2 3/4"  | 2 7/8" | 9/16" | 4" | 7/16" | 1/2"  |
| 5K        | 3 5/8" | 3 3/8"  | 3 5/8" | 9/16" | 5" | 9/16" | 1/2"  |
| 6K        | 4 7/8" | 3 7/8"  | 4 5/8" | 1"    | 6" | 5/8"  | 9/16" |
| 7K        | 5 7/8" | 4 9/16" | 6"     | 1"    | 7" | 5/8"  | 5/8"  |
| 8K        | 7 1/4" | 5 3/8"  | 7"     | 1"    | 8" | 5/8"  | 5/8"  |

## Notes:

5" and 6" K-Style Gutters are roll formed and available in up to 40' lengths.

4", 7" and 8" gutters are brake formed and available in lengths up to 20'.

| K Sty | le 'Oge | e' Gutter |
|-------|---------|-----------|
|-------|---------|-----------|